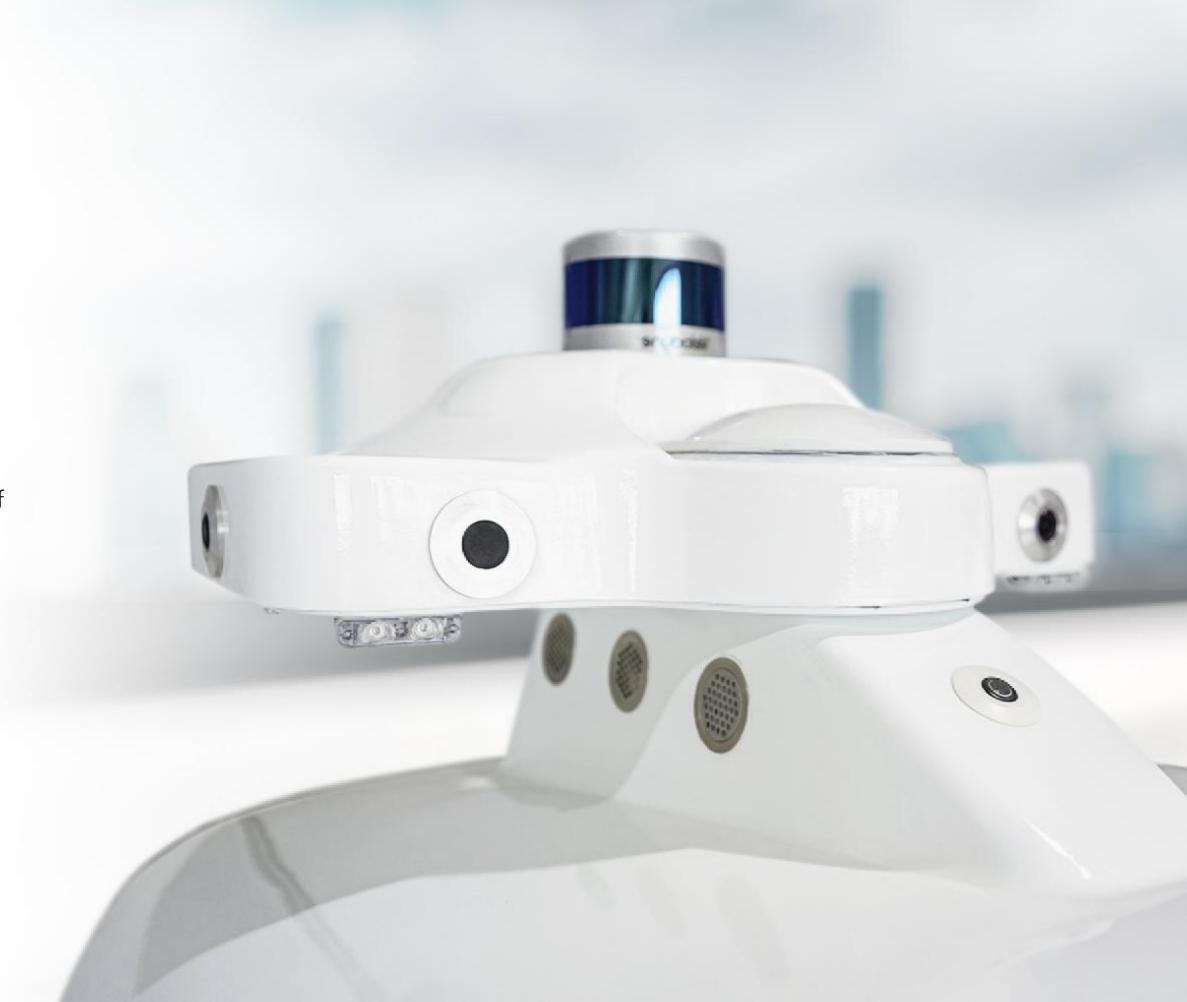

#### **Sensors + Cameras**

With HD cameras, 360° view of computer vision, and a wide range of sensors, OTSAW O-R3 is able to capture, record, and process a vast amount of information.

#### **Autonomous Navigation**

- Multi-sensor fusion
- Intelligent path planning
- Dynamic obstacle avoidance