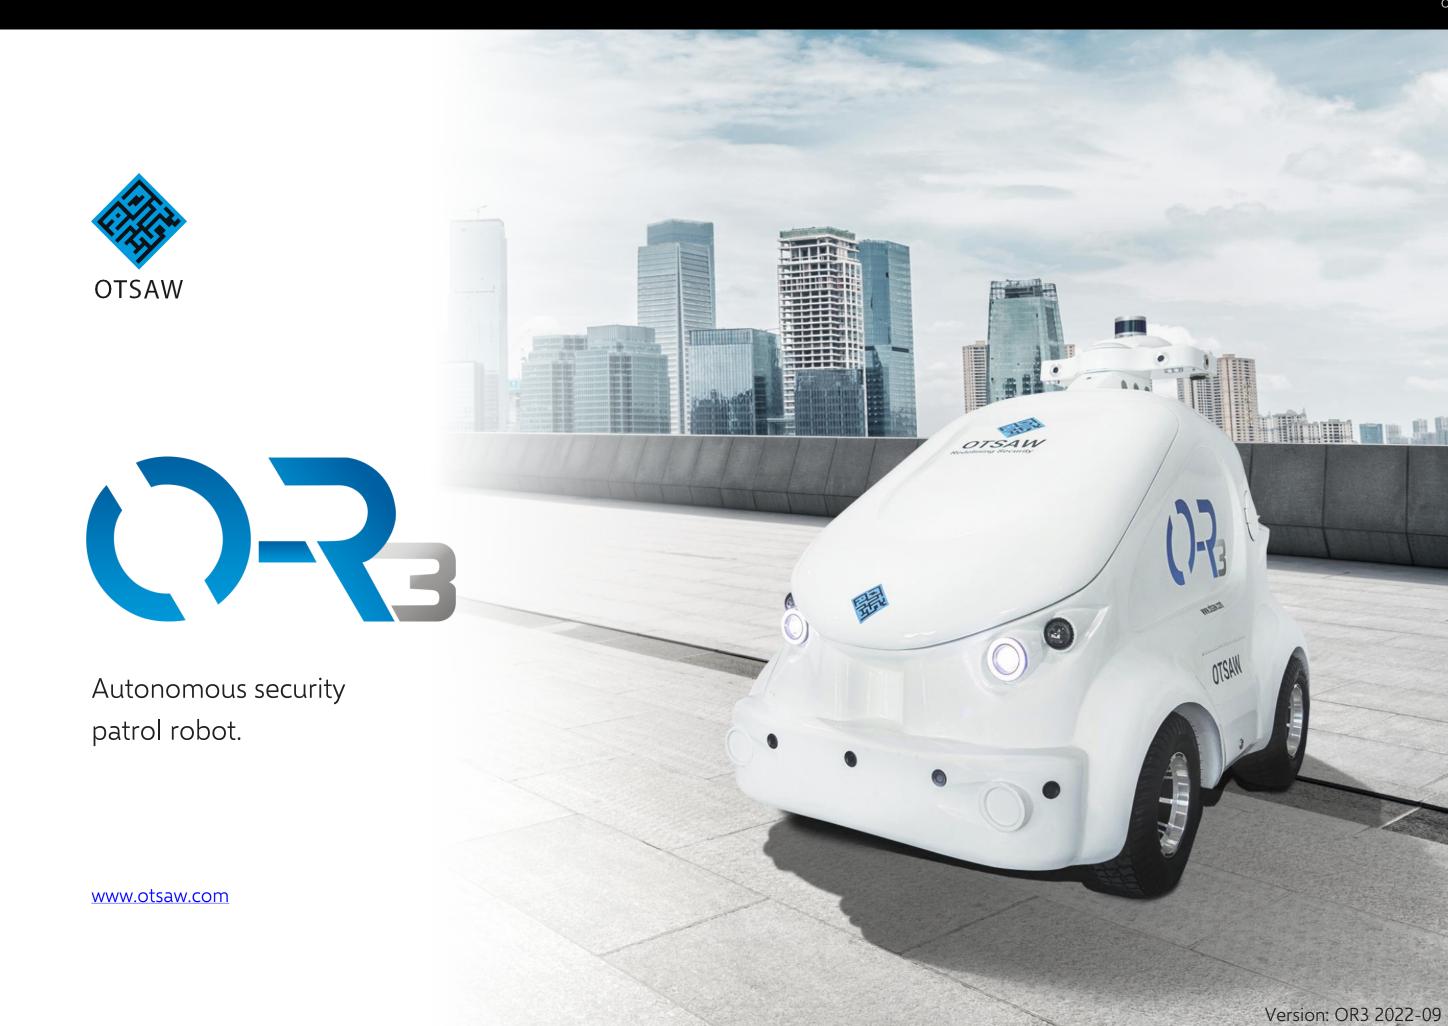

### Safeguard your Future with O-R3

Powered by patented 3D SLAM based navigation technology, OTSAW's security robot O-R3 is able to patrol streets, pathways and open spaces, avoid static and dynamic obstacles, and return-to-base when its energy runs out.