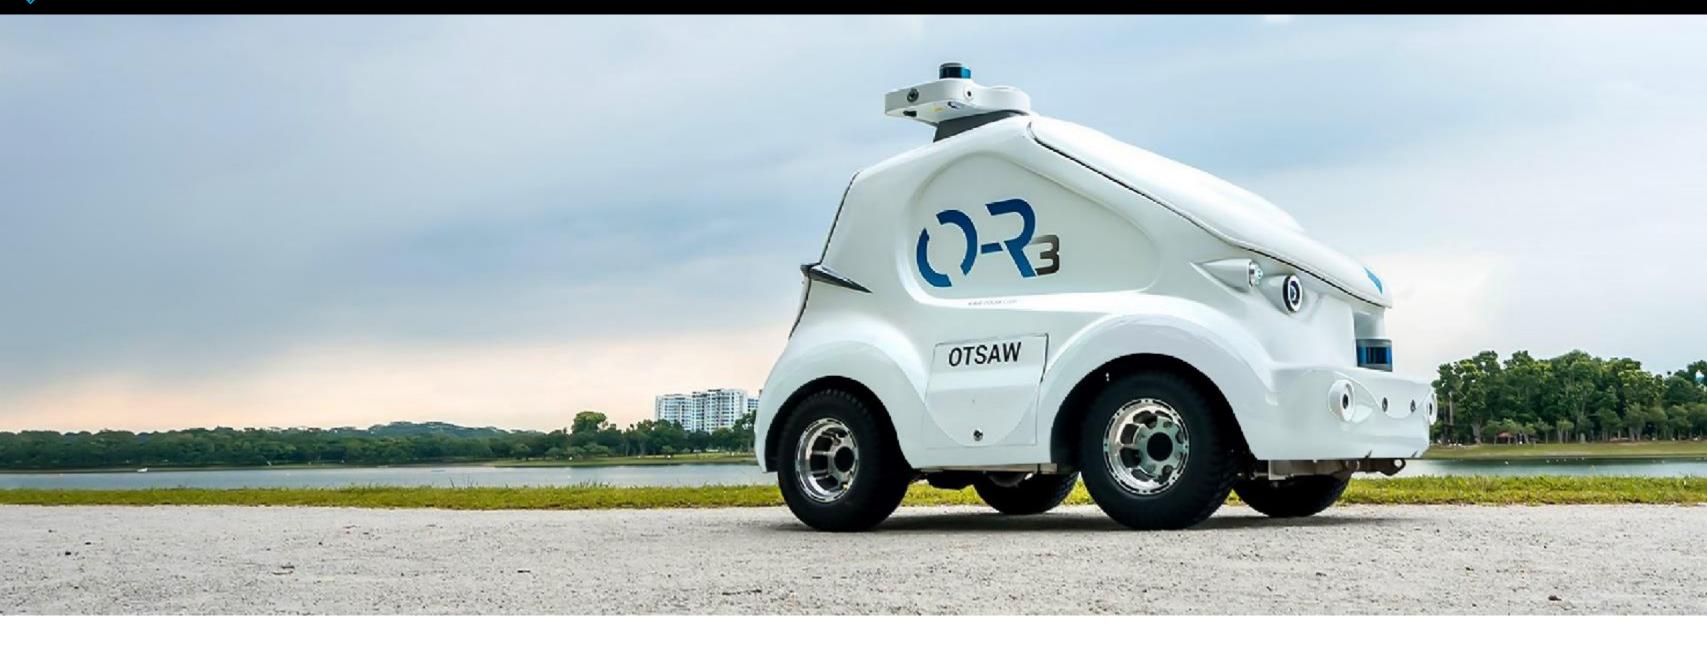

### Safeguard your Future with O-R3

Powered by patented 3D SLAM based navigation technology, OTSAW's security robot O-R3 is able to patrol streets, pathways and open spaces, avoid static and dynamic obstacles, and return-to-base when its energy runs out.