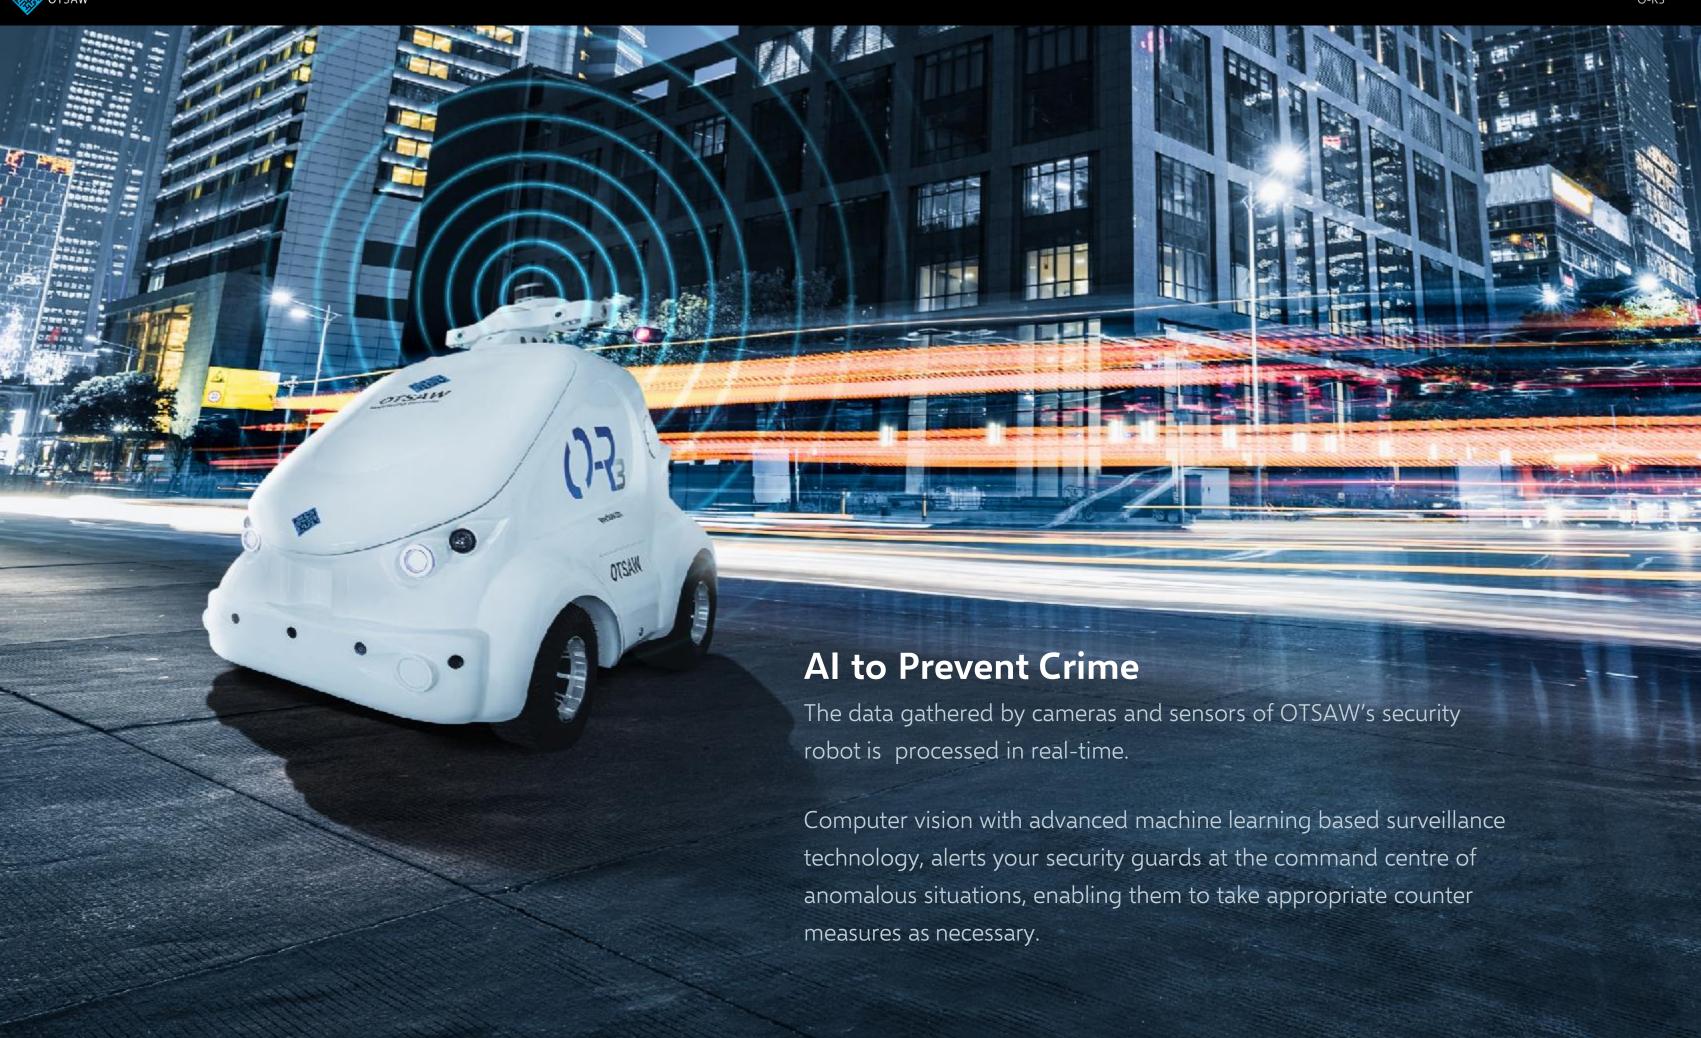

#### **Enhanced Security Operations**

- Real time alerts, and context specific alarms raise the awareness level of your security team, enable them with decision making tools
- Resulting in a steep improvement of the overall risk management of your operations

#### 24/7 Physical Presence

- Round the clock mobile patrolling can augment your network of static cameras to provide a more complete view of your area of operations
- The O-R3 can operate in a wide range of environments, presenting a physical presence to help deter crime