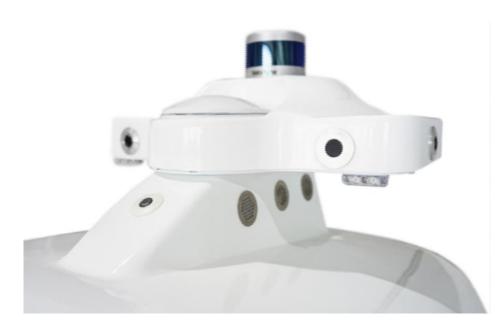

#### **Sensors + Cameras**

With HD cameras, 360° view of computer vision, and a wide range of sensors, OTSAW O-R3 is able to capture, record, and process a vast amount of information.