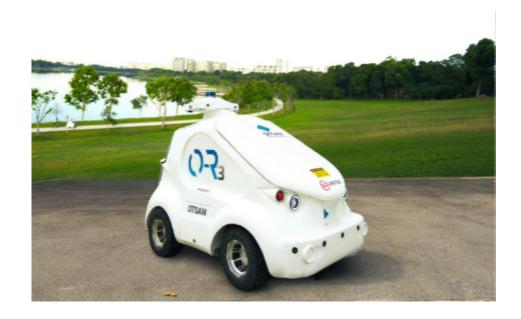

### Safeguard your Future with O-R3

Powered by patented 3D SLAM based navigation technology, OTSAW's security robot O-R3 is able to patrol streets, pathways and open spaces, avoid static and dynamic obstacles, and return-to-base when its energy runs out.

#### 24/7 Physical Presence

- Round the clock mobile patrolling can augment your network of static cameras to provide a more complete view of your area of operations
- The O-R3 can operate in a wide range of environments, presenting a physical presence to help deter crime