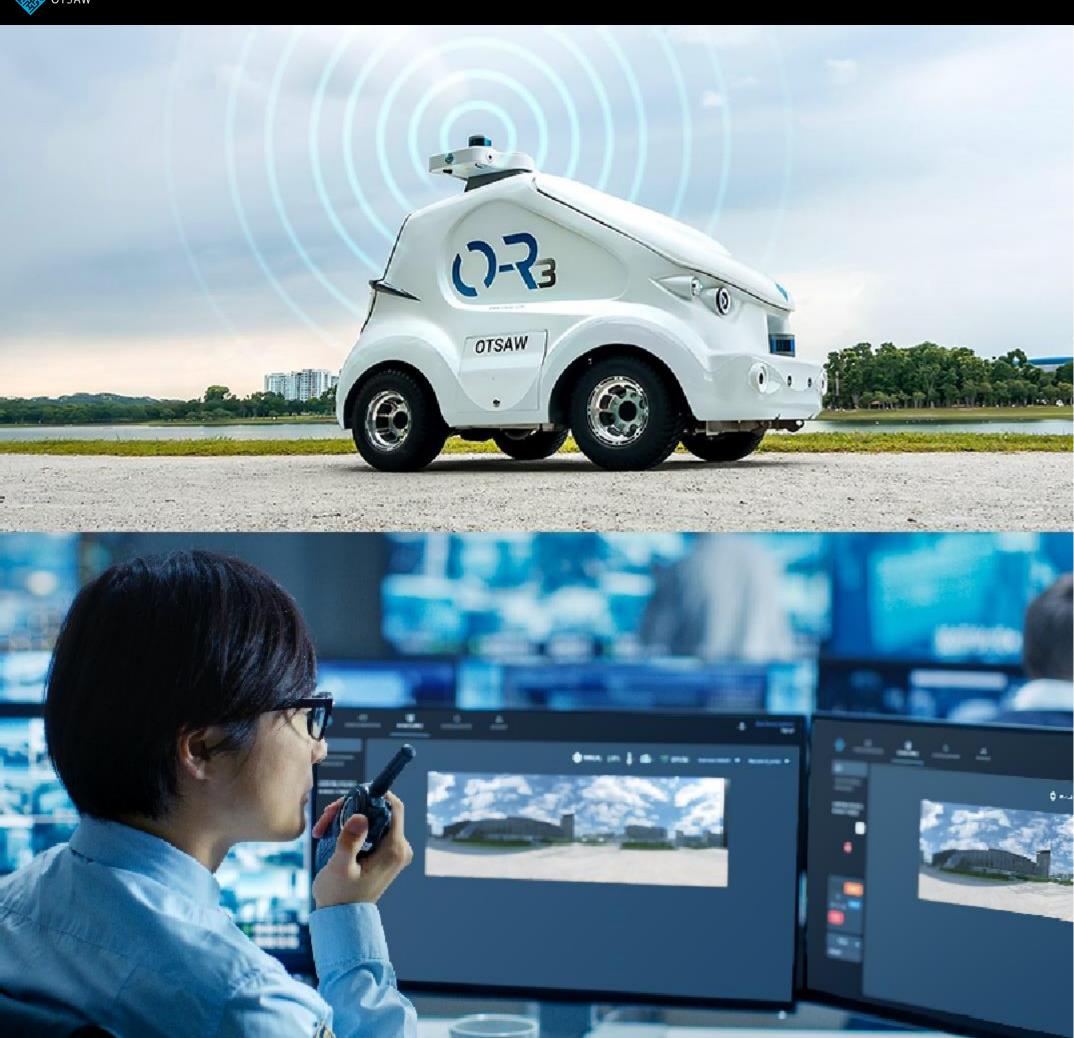

### Safeguard your Future with O-R3

Powered by patented 3D SLAM based navigation technology, OTSAW's security robot O-R3 is able to patrol streets, pathways and open spaces, avoid static and dynamic obstacles, and return-to-base when its energy runs out.

## Human-Robot Collaboration

The data is provided to your security team 24/7 in real-time, and always available in the cloud for later review, allowing optimal understanding and decision making in any situation.

The O-R3 also records patrol and operations data on-board, ensuring no data is lost in the event of unreliable communications network.