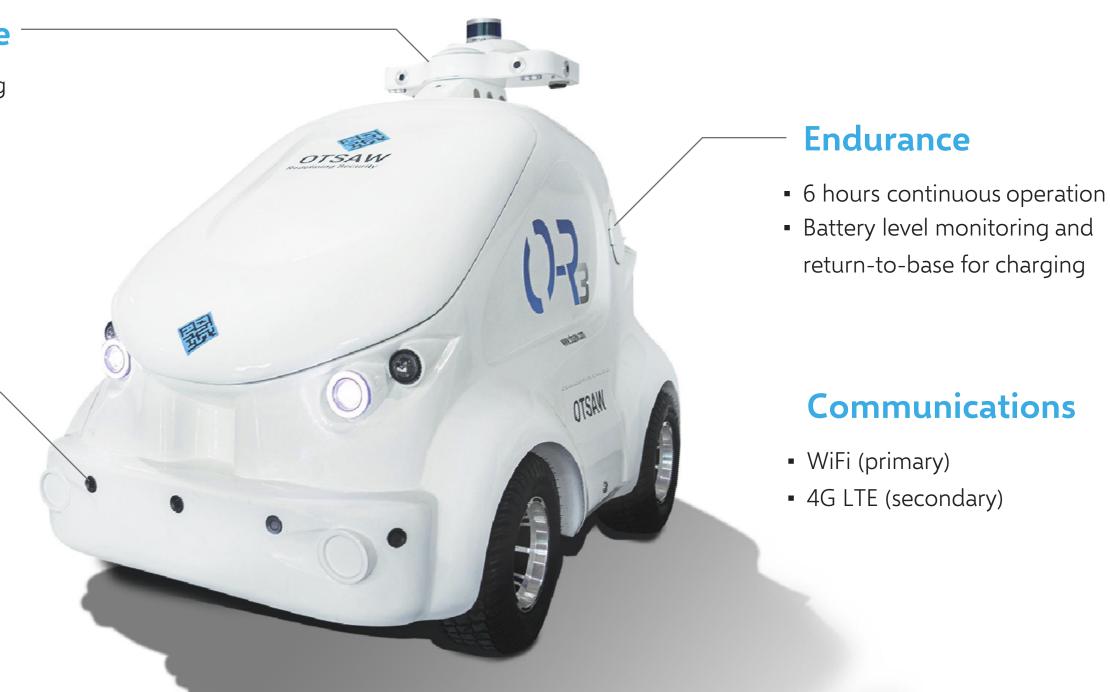

#### **O-R3 Specifications**

#### O-R3 Key Features

- The O-R3 operates 24/7 boosting the reliability and productivity of your security operations
- The O-R3 can fulfill night patrols which tend to be challenging for humans