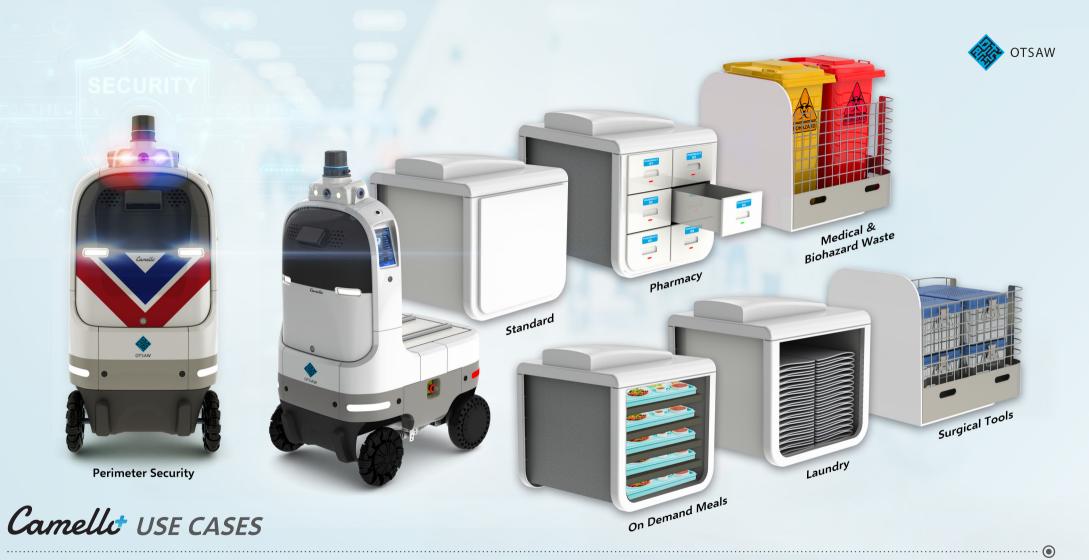

Deploying Camello to serve diverse industries through different applications.

Always Something for Everyone

24/7/365 Operational Availability

Interchangeable Modular Design Scalable & Adaptable

Long-Term Cost-Efficient Solution

100% Increase in Productivity