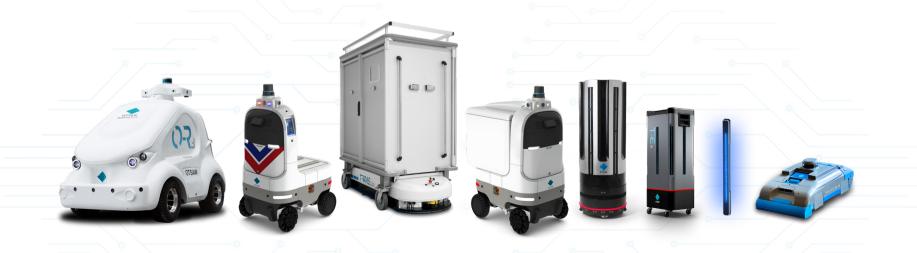

Deploying Camello to serve diverse industries through different applications.

Always Something for Everyone

# Camelle FEATURES & BENEFITS

Autonomous Navigation System

360-degree Video Camera

Battery Life (up to 8 hours upgraded option)

**Emergency Stop Button** 

Ultrasonic Sensors

Live Audio and Two-way Intercom

Obstacle Avoidance (Static and Dynamic)

Broadcast Messages

LCD Digital Touch Screen Display

Fleet Management & Control System (FMCS)

Self-Recharging Capabilities

Multi-Storey Capabilities

Differential Drive

Multi Terrain Traverse

**SECURITY** 

Including all above features

Built-in Flashing Lights

Audible Siren Alarm