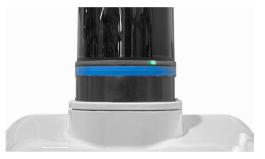

#### Fail-Safe Braking System

Ensuring the robot stays securely anchored at all times, preventing any unintended rolling even on slopes in the event of a power cut.

#### **Certified Lithium-Ion Phosphate Batteries**

UL and CE certified, meeting rigorous safety and quality standards, ensuring enhanced safety, longer cycle life, and thermal stability.