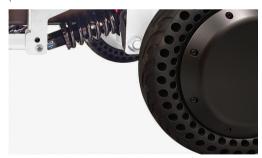

#### Fail-Safe Braking System

Ensuring the robot stays securely anchored at all times, preventing any unintended rolling even on slopes in the event of a power cut.

#### **Omni-Wheels & Differential Drive**

Provides improved maneuverability and better energy efficiency, including the ability to rotate on the spot and make tight turns.