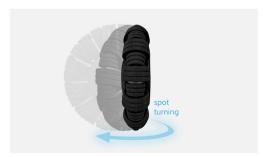

#### **Omni-Wheels & Differential Drive**

Provides improved maneuverability and better energy efficiency, including the ability to rotate on the spot and make tight turns.