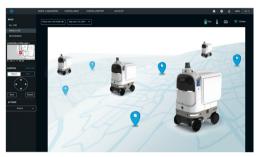

Deploying Camello to serve diverse industries through different applications.

Always Something for Everyone

## Fleet Management & Control System

Centralized FMCS software facilitates seamless collaboration and coordination in a robotic fleet, ensuring dynamic task allocation and real-time monitoring.