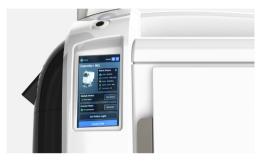

## LCD Digital Touch Screen Display

An intuitive interface enhances user experience, enabling seamless item retrieval and providing an added security feature.